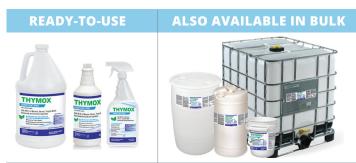

E FOR EVERYDAY USE: BOTANICALLY DERIVED!

### **THYMOX® DISINFECTANT SPRAY**

is an EPA registered Ready-to-use disinfectant with a botanically derived active ingredient that leaves a fresh botanical scent.

### Perfect for today's consumers needs and wants!

## **KEY FEATURES**

#### **THYMOX TECHNOLOGY**

- Kills 99.9% of bacteria, viruses\*\*, fungi & molds
- Sanitizes soft surfaces in just 2 minutes
- Eliminates 99.9% of most allergens

#### **CONVENIENT FORMULATION**

- Hospital grade disinfectant and cleaner
- No Personal Protective Equipment
- Controls unpleasant strong odors

#### **BEST APPLICATION**

- Compatible with sprayers and foggers
- Fast room turnover, spray and walk away
- Non-abrasive and non-corrosive for surfaces

\*\* Always refer to label directions.

## PACKAGING



Bulk formats: • 15 Gal • 20 Gal • 30 Gal • 275 Gal • 330 Gal

## ENVIRONMENTAL/HAZARD-FREE

- Chlorine free formula
- Phosphate free formula
- No harmful chemicals



## **USE SITES**



INSTITUTIONAL

Schools, public areas, cafeterias, office, day care centers, correctional, facilities, sports facilities, military installations



COMMERCIAL

Stores, restaurants, barber/beauty salon, public restrooms, public transportation, taxis, airports/airplane, dealerships, hotels, cruise ships



**HEALTH CARE** Hospital, medical and dental offices, ambulances, surgery centers



INDUSTRIAL Janitorial and sanitation, warehouse, food processing facilities, manufacturing & factory



#### **DISASTER RECOVERY**

Decontamination & restoration sites, fire and smoke damage, cleanup, water and flood dama